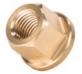

Eye bolt

Size: M20

Material: Aluminium

365300112 **Hex nut** 

Size: M20 Material: Brass

365300113 **Bolt / 2 pin** 