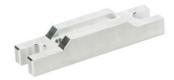

365300106

- Bottom (1400W), 110V

**Heating element** 

Length: 800mm Power: 1150W, 1400 W Voltage supply: 230V / 110V

365300107 Thermocouple

Type L-Enforced

365300108 **Bracket top** 

> L x W x H: 204 x 50 x 37 mm Material: Aluminium

ITEM NUMBER ITEM DESCRIPTION ILLUSTRATION

365300109 Bracket bottom

 $L \times W \times H$ : 210  $\times$  50  $\times$  50 mm

Material: Aluminium

365300110

- Eye bolt M20 (230V)

- 365300111

- Eye bolt M20 (110V)