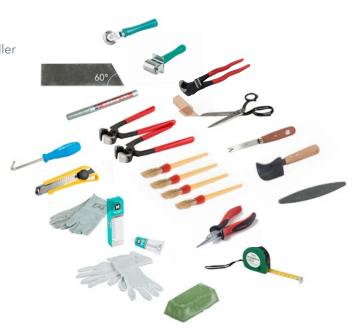

# **TOOLS FOR END-PREPARATION & HANDRAIL INSTALLATION**

| ITEM NUMBER | ITEM DESCRIPTION                                                          | ILLUSTRATION                                                                                                                                                                                                                                                                                                                                                                                                                                                                                                                                                                                                                                                                                                                                                                                                                                                                                                                                                                                                                                                                                                                                                                                                                                                                                                                                                                                                                                                                                                                                                                                                                                                                                                                                                                                                                                                                                                                                                                                                                                                                                                                   |
|-------------|---------------------------------------------------------------------------|--------------------------------------------------------------------------------------------------------------------------------------------------------------------------------------------------------------------------------------------------------------------------------------------------------------------------------------------------------------------------------------------------------------------------------------------------------------------------------------------------------------------------------------------------------------------------------------------------------------------------------------------------------------------------------------------------------------------------------------------------------------------------------------------------------------------------------------------------------------------------------------------------------------------------------------------------------------------------------------------------------------------------------------------------------------------------------------------------------------------------------------------------------------------------------------------------------------------------------------------------------------------------------------------------------------------------------------------------------------------------------------------------------------------------------------------------------------------------------------------------------------------------------------------------------------------------------------------------------------------------------------------------------------------------------------------------------------------------------------------------------------------------------------------------------------------------------------------------------------------------------------------------------------------------------------------------------------------------------------------------------------------------------------------------------------------------------------------------------------------------------|
| 973400001   | Narrow grooved hand roller  For rolling small tight areas of the handrail | CIL                                                                                                                                                                                                                                                                                                                                                                                                                                                                                                                                                                                                                                                                                                                                                                                                                                                                                                                                                                                                                                                                                                                                                                                                                                                                                                                                                                                                                                                                                                                                                                                                                                                                                                                                                                                                                                                                                                                                                                                                                                                                                                                            |
| 973400060   | Bolt Front Cutter  For cutting steel cables                               |                                                                                                                                                                                                                                                                                                                                                                                                                                                                                                                                                                                                                                                                                                                                                                                                                                                                                                                                                                                                                                                                                                                                                                                                                                                                                                                                                                                                                                                                                                                                                                                                                                                                                                                                                                                                                                                                                                                                                                                                                                                                                                                                |
| 973400003   | Scissors For cutting fabrics                                              | 20                                                                                                                                                                                                                                                                                                                                                                                                                                                                                                                                                                                                                                                                                                                                                                                                                                                                                                                                                                                                                                                                                                                                                                                                                                                                                                                                                                                                                                                                                                                                                                                                                                                                                                                                                                                                                                                                                                                                                                                                                                                                                                                             |
| 973400004   | Spew trimming knife For trimming spew                                     | Z                                                                                                                                                                                                                                                                                                                                                                                                                                                                                                                                                                                                                                                                                                                                                                                                                                                                                                                                                                                                                                                                                                                                                                                                                                                                                                                                                                                                                                                                                                                                                                                                                                                                                                                                                                                                                                                                                                                                                                                                                                                                                                                              |
| 973400005   | Saddlers knife  For cutting handrails                                     |                                                                                                                                                                                                                                                                                                                                                                                                                                                                                                                                                                                                                                                                                                                                                                                                                                                                                                                                                                                                                                                                                                                                                                                                                                                                                                                                                                                                                                                                                                                                                                                                                                                                                                                                                                                                                                                                                                                                                                                                                                                                                                                                |
| 973400006   | Hand roller 45mm even                                                     | The state of the s |
| 973400007   | Whetstone For sharpening knives                                           | PYROLIT                                                                                                                                                                                                                                                                                                                                                                                                                                                                                                                                                                                                                                                                                                                                                                                                                                                                                                                                                                                                                                                                                                                                                                                                                                                                                                                                                                                                                                                                                                                                                                                                                                                                                                                                                                                                                                                                                                                                                                                                                                                                                                                        |

| ITEM NUMBER | ITEM DESCRIPTION                                                                            | ILLUSTRATION       |
|-------------|---------------------------------------------------------------------------------------------|--------------------|
| 973400008   | Template for 60°cut  For marking the sliding layer for the joint                            | 60°                |
| 973400009   | Flat nose pliers 160mm                                                                      | HAMPHULL           |
| 973400010   | Rubber marker  For visible markings on the handrail                                         | and a late         |
| 973400011   | Pincers  For pulling the handrail layers apart                                              |                    |
| 973400058   | Brush (8mm) For applying solution                                                           |                    |
| 973400017   | Tape measure 3m                                                                             | Sin Sugar Services |
| 973400031   | Pull-on hook  For pulling the handrail on the vulcanisation core or the escalator guidance. | But Foot 1         |

| ITEM NUMBER | ITEM DESCRIPTION                                       | ILLUSTRATION  |
|-------------|--------------------------------------------------------|---------------|
| 973400050   | Stanley knife Length: 16 cm                            | Tanana Co     |
| 973400051   | <b>Vulcanisation gloves</b> Material: Leather          |               |
| 973400055   | Grease paste Molykote                                  | E I I mum jag |
| 973400057   | <b>Cut protection gloves</b> Material: Synthetic fibre |               |

# 973401000 Splice Starter kit

- 1 x Narrow grooved hand roller
- 1 x Cable cutters
- 1 x Hand roller 45mm even
- 1 x Bolt Front Cutter
- 1 x V-knife
- 1 x Saddlers knife
- 1 x Whetstone
- 1 x Template for 60°cut
- 1 x Rubber marker
- 2 x Pincers
- 4 x Brush (8 mm)
- 1 x Flat nose pliers 160mm
- 1 x Tape measure
- 1 x Pull-on hook
- 1 x Stanley knife
- 1 x Vulcanisation Gloves
- 1 x Grease Paste
- 1 x Cut Protection Gloves
- 1 x Mould Stone green