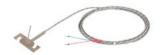

Weight: 5 kg

Voltage supply: 230 V / 110V

Frequency: 50 Hz

Cabinet: Steel lockable

Cable length: 3 m

**ITEM NUMBER ITEM DESCRIPTION ILLUSTRATION** 

365300100 Plug

Material: Metal

Socket 365300101

Material: Rubber

365300102 Analogue screw-in thermometer

> TTX 046 S for 0-200°C, R 1/4"; ø 4,5 x 60 mm

365300103 - Top (1150W), 230V

365300104 - Bottom (1400W), 230V

365300105 - Top (1150W), 110V

365300106

- Bottom (1400W), 110V

**Heating element** 

Length: 800mm Power: 1150W, 1400 W Voltage supply: 230V / 110V

365300107 Thermocouple

Type L-Enforced

365300108 **Bracket top** 

> L x W x H: 204 x 50 x 37 mm Material: Aluminium