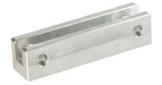

ITEM NUMBER ITEM DESCRIPTION ILLUSTRATION

365300109 Bracket bottom

 $L \times W \times H$ : 210  $\times$  50  $\times$  50 mm

Material: Aluminium

365300110

- Eye bolt M20 (230V)

- 365300111

- Eye bolt M20 (110V)