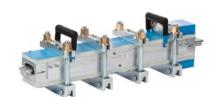

#### ITEM NUMBER ITEM DESCRIPTION ILLUSTRATION

365300116 \*
- Typ 100, 230V

\* Other geometries

us for more details

available, please contact

Vulcanisation mould SBF 8

L x B x H: 800 x 205 x 210/335 mm

Weight: 35 kg Material: Aluminium

Locking system: 8 steel screws M20

Core length: 900 mm

Supply voltage from external control unit

230V / 110V

Heating element top: 1150 Watt Heating element bottom: 1400 Watt

365300119 \* - Typ 100 Core SBF 8

\* Other geometries available, please contact us for more details Type: Flat and V-type Length: 900 mm Weight: 4 kg Material: Aluminium

365300114 - 230V 365300115 - 110V **Control unit** 

 $L \times W \times H$  230  $\times$  180  $\times$  350 mm

Weight: 5 kg

Voltage supply: 230 V / 110V

Frequency: 50 Hz

Cabinet: Steel lockable

Cable length: 3 m

**ITEM NUMBER ITEM DESCRIPTION ILLUSTRATION** 

365300100 Plug

Material: Metal