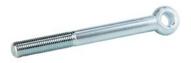

ITEM NUMBER ITEM DESCRIPTION ILLUSTRATION

365300109 Bracket bottom

 $L \times W \times H$ : 210  $\times$  50  $\times$  50 mm

Material: Aluminium

365300110

- Eye bolt M20 (230V)

- 365300111

- Eye bolt M20 (110V)

Eye bolt

Size: M20

Material: Aluminium

365300112 **Hex nut** 

Size: M20 Material: Brass

365300113 **Bolt / 2 pin** 