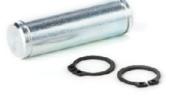

Assembling core

Type: Flat or V-shape Material: Rubber

363300211 9 micron

363300212 15 micron

363300213 30 micron

363300214 60 micron

363300215 100 micron