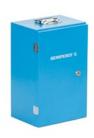

\* Other geometries available, please contact us for more details Type: Flat and V-type Length: 900 mm Weight: 4 kg Material: Aluminium

365300114 - 230V 365300115 - 110V **Control unit** 

 $L \times W \times H$  230  $\times$  180  $\times$  350 mm

Weight: 5 kg

Voltage supply: 230 V / 110V

Frequency: 50 Hz

Cabinet: Steel lockable

Cable length: 3 m

**ITEM NUMBER ITEM DESCRIPTION ILLUSTRATION** 

365300100 Plug

Material: Metal