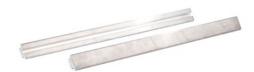

Assembling core

Type: Flat or V-shape Material: Rubber

363300211 9 micron

363300212 15 micron

363300213 30 micron

363300214 60 micron

363300215 100 micron